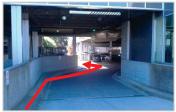

#### **EVO** parking

- There are 11 designated EVO parking spaces along Wesbrook Mall, the major street closest our building.
- An approximate 1-minute walk to our building.
- Access to the building via the ramp sidewalk into the Friedman parking lot (picture above).

After parking, walk northbound until you come to a parking entrance ramp just before the Shoppers Drug Mart. There is a sidewalk that will take you down to the Friedman parking area. Our building entrance is to the left.